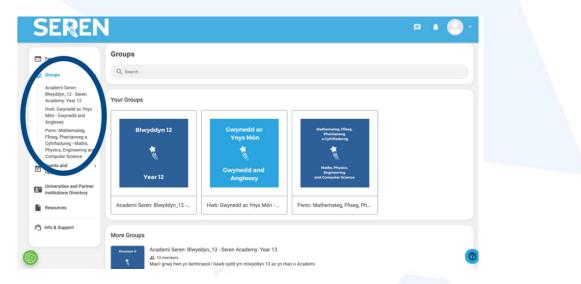

#### 6.1 Groups: Overview

A useful feature for you is the Groups feature. Groups will be formed for:

- each hub
- each school year

These groups will give you access to relevant information, resources and events.

Click on the 'Groups' icon on the left-hand side of the screen to view all groups. The groups to which you belong will be displayed.

You can use the search bar to find a specific group or scroll to discover more of the groups listed.