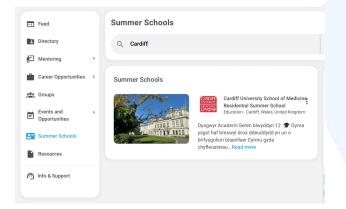

To access the Summer Schools Directory, click the icon on the left-hand side of your screen. You will find a list of Seren's summer schools.

To search for a specific Summer School, type the name into the search bar or browse by scrolling down the screen.