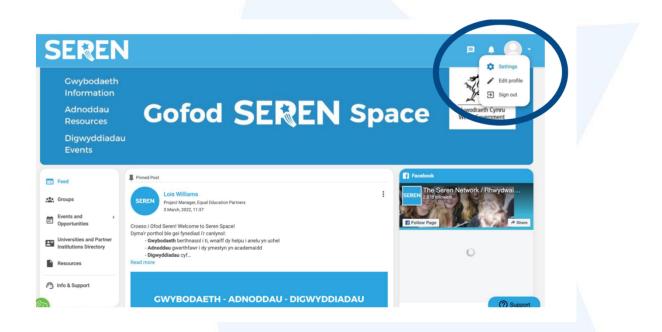

# 3.1 Profile: Editing your profile

Once you are signed in, you may want to edit your profile. Here's how. To view and edit your profile, click on the small icon at the top right-hand side of the page.

# **3.2 Profile: Profile settings**

You might also want to change your Profile Settings. To access your profile settings, click the icon on the top right-hand side of your screen, and press the settings icon.