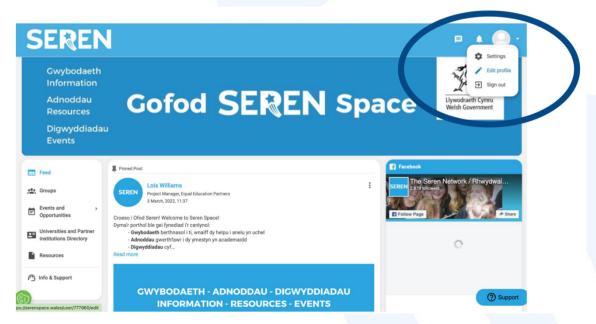

# 3.1 Profile: Editing your profile

Once you are signed in, you may want to edit your profile. Here's how. To view and edit your profile, click on the small icon at the top right-hand side of the page.

# **3.2 Profile: Profile settings**

You might also want to change your Profile Settings. To access your profile settings, click the icon on the top right-hand side of your screen, and press the settings icon.