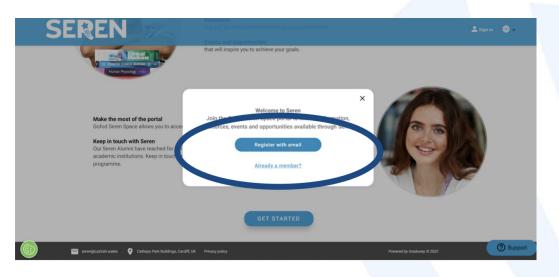

- 1. To register, click on the 'Register' button on the landing page
- 2. You will then be asked to register with your email address. We recommend that you register with your Hwb email address and provide a supplementary email address.