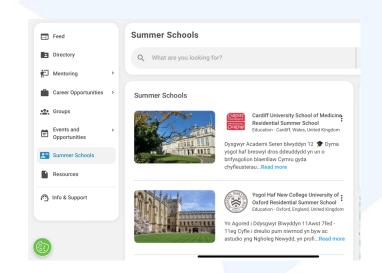

## 8.1 Summer Schools Directory: Overview

In the 'Summer Schools Directory' Seren promotes its summer schools. A page will be dedicated to each summer school, with a description of the summer school and who it's relevant to.

To access the Summer Schools Directory, click the icon on the left-hand side of your screen. You will find a list of Seren's summer schools.

To search for a specific Summer School, type the name into the search bar or browse by scrolling down the screen.

#### 8.2 Summer Schools Directory: Example

Click on a summer school's profile to explore.