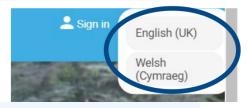

It is also possible to change preferred language settings prior to registration by clicking the globe icon on the top right of the screen before registering as illustrated below.