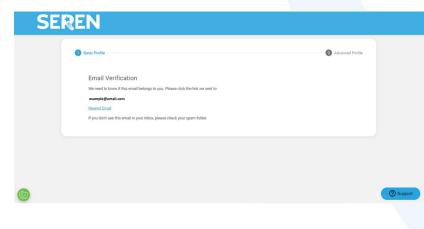

# 2.3 Registration: Verification

You will be asked to verify the email address provided

Click the link in your email inbox to verify the address. If you have not received the email, please check your junk mail.